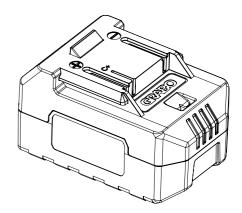

## **GRABO<sup>®</sup> High-Flow Battery HEAVY LIFTING MADE EASY**

## **Specifications:**

| Battery type                           | Model TB21000                                                               |
|----------------------------------------|-----------------------------------------------------------------------------|
| Battery rated capacity                 | 5.0 Ah                                                                      |
| Nominal voltage / charge voltage       | 18 V / 21 V                                                                 |
| Charge current                         | 4 A                                                                         |
| Rated power                            | 160 W                                                                       |
| Operating temperature                  | 4.25 V                                                                      |
| Working time (full charge)             | 30 mins                                                                     |
| Working Temperature                    | 0°C – 45°C / 32°F – 115°F Charge /<br>-6.5°C – 60°C/ 20°F – 140°F Discharge |
| Long-term battery storage (> 3 months) | 5°C – 20°C / 40°F – 70°F charged to<br>14.4–15.6 V (80–90% of full charge)  |