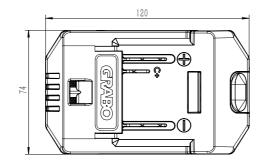

## **Specifications:**

| Battery type                           | Model TB21000                                                               |
|----------------------------------------|-----------------------------------------------------------------------------|
| Battery rated capacity                 | 5.0 Ah                                                                      |
| Nominal voltage / charge voltage       | 18 V / 21 V                                                                 |
| Charge current                         | 4 A                                                                         |
| Rated power                            | 160 W                                                                       |
| Operating temperature                  | 4.25 V                                                                      |
| Working time (full charge)             | 30 mins                                                                     |
| Working Temperature                    | 0°C – 45°C / 32°F – 115°F Charge /<br>-6.5°C – 60°C/ 20°F – 140°F Discharge |
| Long-term battery storage (> 3 months) | 5°C – 20°C / 40°F – 70°F charged to<br>14.4–15.6 V (80–90% of full charge)  |