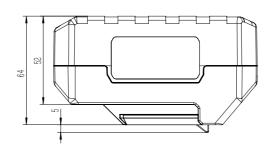

## **Specifications:**

| Battery type                           | Model TB21000                                                               |
|----------------------------------------|-----------------------------------------------------------------------------|
| Battery rated capacity                 | 5.0 Ah                                                                      |
| Nominal voltage / charge voltage       | 18 V / 21 V                                                                 |
| Charge current                         | 4 A                                                                         |
| Rated power                            | 160 W                                                                       |
| Operating temperature                  | 4.25 V                                                                      |
| Working time (full charge)             | 30 mins                                                                     |
| Working Temperature                    | 0°C – 45°C / 32°F – 115°F Charge /<br>-6.5°C – 60°C/ 20°F – 140°F Discharge |
| Long-term battery storage (> 3 months) | 5°C – 20°C / 40°F – 70°F charged to<br>14.4–15.6 V (80–90% of full charge)  |